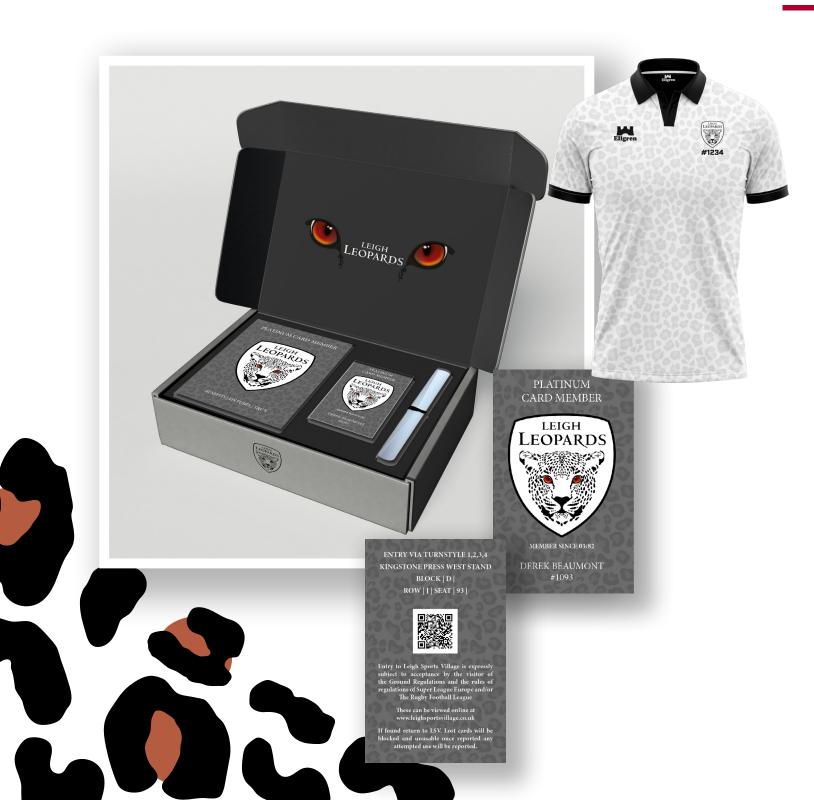

## PLATINUM CARD Member Details

## Benefits Include...

- Branded platinum metal membership card in pr box to gain access to all regular league home gan exclusive use of Legends Bar pre-match half-tim with direct access from the bar to the concourse bowl including North Stand
- Pay bar facility with interviews from a member coaching and playing staff
- Pre-match hot/cold buffet with complimentary
- Priority option to reserve seat/stand for all other involving Leigh Leopards
- Digital programme emailed ahead of matchday and hard printed copy provided on the day of the game
- Discount codes for brand partners when presenting your membership card
- history)
- Unique Platinum polo shirt available only to Platinum Card Members detailing your heritage membership number
- Priority on all events prior to general sale after Black Card Members
- 7% Discount on club merchandise when presenting your membership card
- 10% Discount on away league games when presenting your membership card
- Signed team photo
- Replica home shirt or replica polo
- the thoughts of the head coach
- attend with a guest to the awards evening and present the award on behalf of Platinum Card Members
- All latest news of signings, re-signings, etc. sent straight to your inbox.
- Season cards can be passed to family members or friends when the member is unable to attend

• Leigh Leopards heritage membership number certificate (this is your unique ID, similar to player heritage numbers. It will never be reissued, even if not renewed, and will be encased in the club's

• Invitation to one team run training session to watch the players train the day before the game and hear