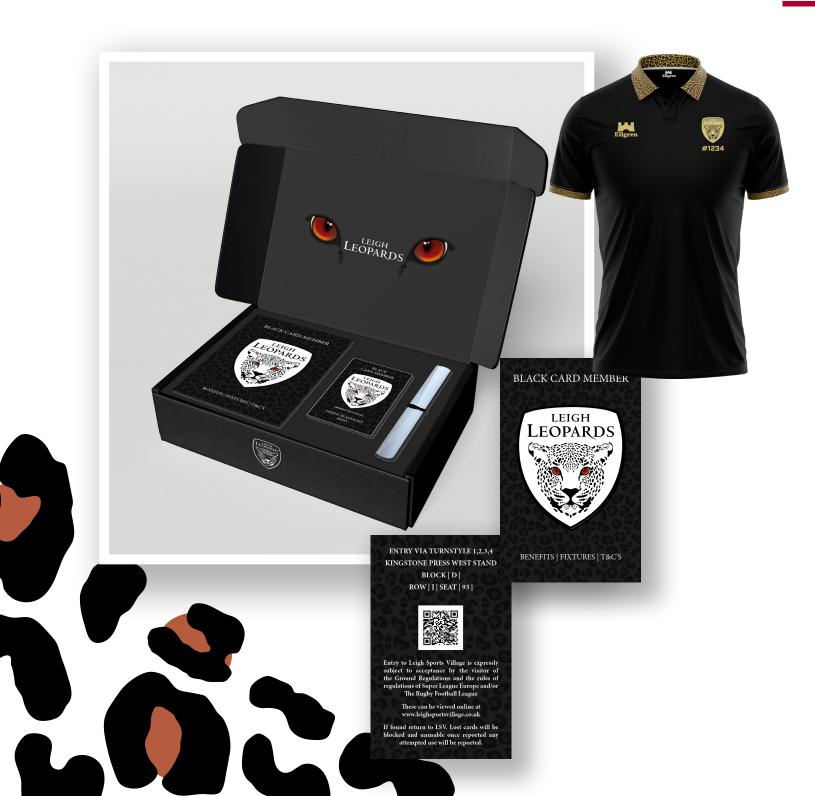

## BLACK CARD Member Details

## Benefits Include...

- Branded black metal membership card in presentation l to gain access to all regular league home games and excl use of the Banqueting Suite with pre-match two course : table service, half-time tea and coffee and post-match ac from the suite to the stadium bowl including North Star
- Pay bar table service or bar facility with pre and post-matrix interviews from our Head Coach, playing staff, special g Man of the Match
- Priority option to reserve seat/stand for all other home involving Leigh Leopards
- Digital programme emailed ahead of match day and hard printed copy provided on on the day of the game
- Discount codes for brand partners when presenting your membership card
- Leigh Leopards heritage membership number certificate (this is your unique ID, similar to player heritage numbers. It will never be reissued, even if not renewed, and will be encased in the club's history)
- Unique polo shirt available only to Black Card Members detailing your heritage membership number
- Priority on all events prior to general sale
- 10% Discount on club merchandise when presenting your membership card
- 10% Discount on away league games when presenting your membership card
- Signed team photo
- Replica home shirt or replica polo
- Invitation to one team run training session to watch the players train the day before the game and hear the thoughts of the head coach
- Signed replica match ball
- Vote for Black Card Members Player of the Year and be entered into a draw to be the person to attend with a guest to the awards evening and present the award on behalf of Black Card Members
- All latest news of signings, re-signings, etc. sent straight to your inbox.
- Season cards can be passed to family members or friends when the member is unable to attend