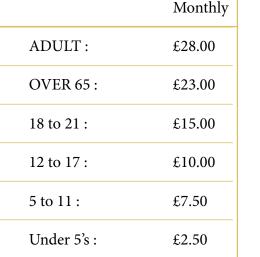

tificate (this is your unique ID, similar to player heritage numbers.

It will never be reissued, even if not renewed, and will be encased in the club's history)

- Priority on all events prior to general sale after Black / Platinum members
- 5% Discount on club merchandise when presenting your membership card
- 7% Discount on away league games when presenting your membership card
- Signed team photo
- Replica home shirt or replica polo
- Vote for Gold Card Members player of the year and be entered into a draw to be the person to
- attend with a guest to the awards evening and present the award on behalf of Gold Card Members
- All latest news of signings re-signings sent straight to your inbox
- Season cards can be passed to family members or friends when the member is unable to attend