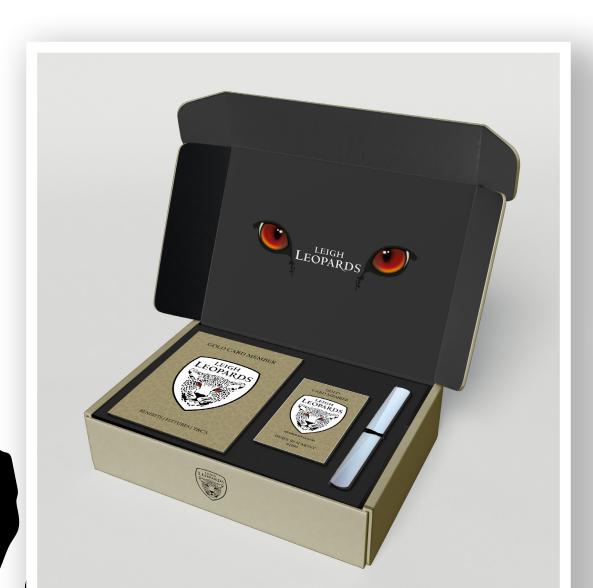

## Benefits Include...

- Branded gold plastic membership card in presentation box to gain access to all regular league home games
- Priority option to reserve seat/stand for all other home games involving Leigh Leopards
- Digital programme emailed ahead of matchday
- Discount codes for brand partners when presenting your membership card
- Leigh Leopards heritage membership number certificate (this is your unique ID, similar to player heritage numbers.