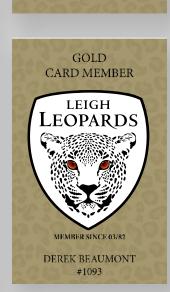

## Member Details

urn to LSV. Lost cards will be

ENTRY VIA TURNSTYLE 1,2,3,4 KINGSTONE PRESS WEST STAND BLOCK | D | ROW | J | SEAT | 93 |

## Benefits Include...

- Branded gold plastic membership card in presentation box to gain access to all regular league home games
- Priority option to reserve seat/stand for all other home games involving Leigh Leopards
- Digital programme emailed ahead of matchday
- Discount codes for brand partners when presenting your membership card
- Leigh Leopards heritage membership number certificate (this is your unique ID, similar to player heritage numbers.