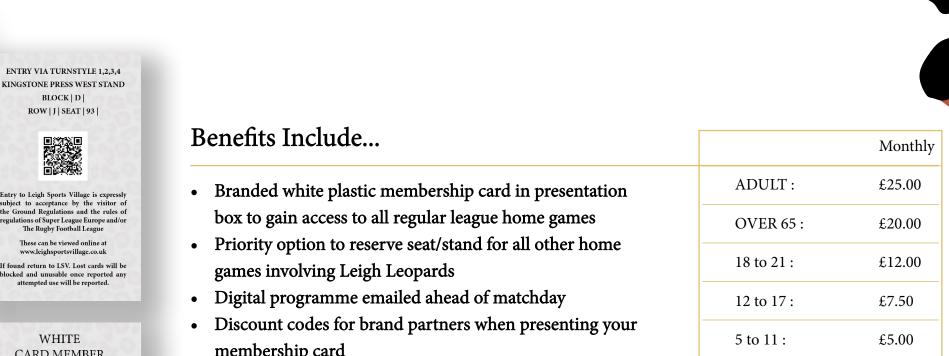

BLOCK | D | ROW | J | SEAT | 93 |

- membership card
- Leigh Leopards heritage membership number certificate (this is your unique ID, similar to player heritage numbers. It will never be reissued, even if not renewed, and will be encased in the club's history)
- Priority on all events prior to general sale after Black / Platinum / Gold Members
- 5% Discount on club merchandise when presenting your membership card
- 5% Discount on away league games when presenting your membership card
- Vote for White Card Members Player of the Year and be entered into a draw to be the person to attend with a guest to the awards evening and present the award on behalf of White Card Members
- All latest news of signings, re-signings, etc. sent straight to your inbox
- Season cards can be passed to family members or friends when the member is unable to attend

Under 5's:

FOC