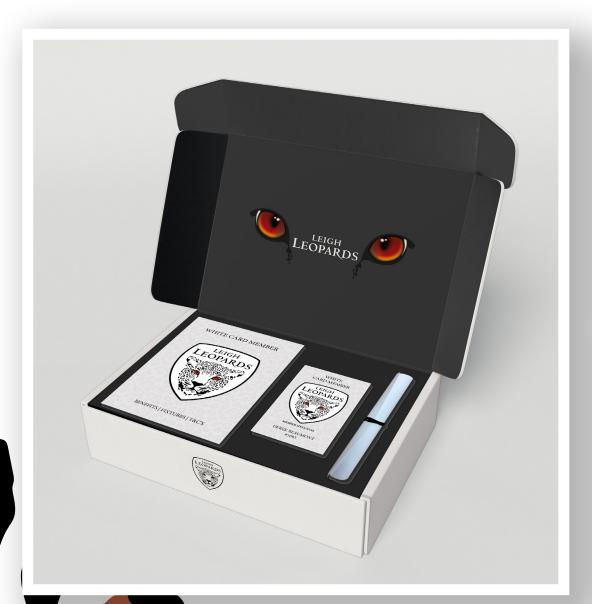

BLOCK | D | ROW | J | SEAT | 93 |

- membership card
- Leigh Leopards heritage membership number certificate (this is your unique ID, similar to player heritage numbers. It will never be reissued, even if not renewed, and will be encased in the club's history)
- Priority on all events prior to general sale after Black / Platinum / Gold Members
- 5% Discount on club merchandise when presenting your membership card
- 5% Discount on away league games when presenting your membership card
- Vote for White Card Members Player of the Year and be entered into a draw to be the person to attend with a guest to the awards evening and present the award on behalf of White Card Members
- All latest news of signings, re-signings, etc. sent straight to your inbox
- Season cards can be passed to family members or friends when the member is unable to attend