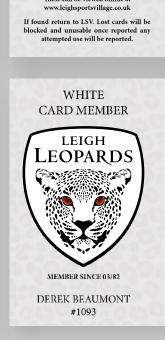

BLOCK | D | ROW | J | SEAT | 93 |

- membership card
- Leigh Leopards heritage membership number certificate (this is your unique ID, similar to player heritage numbers. It will never be reissued, even if not renewed, and will be encased in the club's history)
- Priority on all events prior to general sale after Black / Platinum / Gold Members
- 5% Discount on club merchandise when presenting your membership card
- 5% Discount on away league games when presenting your membership card
- Vote for White Card Members Player of the Year and be entered into a draw to be the person to attend with a guest to the awards evening and present the award on behalf of White Card Members
- All latest news of signings, re-signings, etc. sent straight to your inbox
- Season cards can be passed to family members or friends when the member is unable to attend